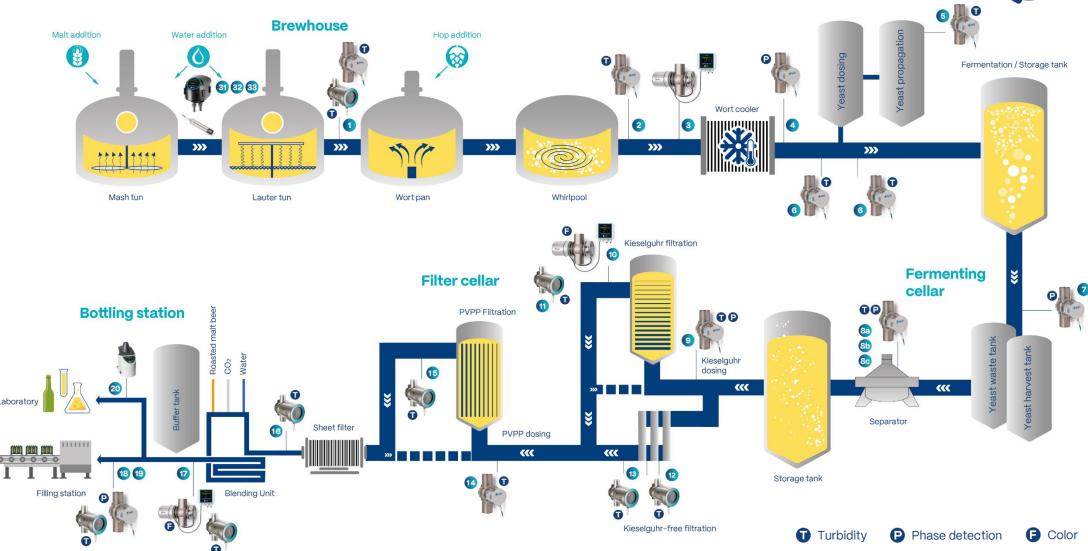

## **Brewing Process**

## **Brewing Process - Legend**

|                           | 1                          | 2                         | 3                                         | 4                           | 5                                | 6                               | 7                           | 8a                                 | 8b                                  | 8c                                  | 9                       | 10                                           | 11                                | 12                                                                        | 13                                                      | 14                        | 15                                                  | 16                               | 17                                                               | 18                          | 19                                | 20                                  | 31                 | 32                                  | 33                                         |
|---------------------------|----------------------------|---------------------------|-------------------------------------------|-----------------------------|----------------------------------|---------------------------------|-----------------------------|------------------------------------|-------------------------------------|-------------------------------------|-------------------------|----------------------------------------------|-----------------------------------|---------------------------------------------------------------------------|---------------------------------------------------------|---------------------------|-----------------------------------------------------|----------------------------------|------------------------------------------------------------------|-----------------------------|-----------------------------------|-------------------------------------|--------------------|-------------------------------------|--------------------------------------------|
| Products                  | Turbidity after lauter tun | Turbidity after whirlpool | Color (EBC) of the hot wort before cooler | Phase separation water/wort | Yeast propagation/yeast increase | Yeast dosing (difference value) | Phase separation yeast/beer | Turbidity at the separator (inlet) | Turbidity at the separator (outlet) | Turbidity at the separator (bypass) | Turbidity for KG dosing | Turbidity to KG – beer filtration monitoring | Color (EBC) after beer filtration | Turbidity for KG-free filtration (monitoring of individual filter blocks) | Turbidity for KG-free filt ration (manifold monitoring) | Turbidity for PVPP dosing | Turbidity after PVPP filtration (filter monitoring) | Turbidity after the sheet filter | Color (EBC) of beer at the blending system (roasted malt dosing) | Phase separation beer/water | Turbidity and color before filler | Turbidity in the brewery laboratory | Turbidity in water | pH value, conductivity, ORP, oxygen | Disinfectant residues (chlorine, CIO2, O3) |
| LabScat 2                 |                            |                           |                                           |                             |                                  |                                 |                             |                                    |                                     |                                     |                         |                                              |                                   |                                                                           |                                                         |                           |                                                     |                                  |                                                                  |                             |                                   | •                                   |                    |                                     |                                            |
| TurBiScat PM 40<br>- 3010 | •                          |                           |                                           |                             |                                  |                                 |                             |                                    |                                     |                                     |                         | •                                            |                                   | •                                                                         | •                                                       |                           | •                                                   | •                                |                                                                  |                             |                                   |                                     |                    |                                     |                                            |
| TurBiScat PM 40<br>- 3C10 |                            |                           |                                           |                             |                                  |                                 |                             |                                    |                                     |                                     |                         | •                                            | •                                 | •                                                                         | •                                                       |                           | •                                                   | •                                | •                                                                |                             | •                                 |                                     |                    |                                     |                                            |
| TurbiGuard                | •                          | •                         |                                           |                             | •                                | •                               |                             | •                                  | •                                   | •                                   | •                       |                                              |                                   |                                                                           |                                                         | •                         |                                                     |                                  |                                                                  |                             |                                   |                                     |                    |                                     |                                            |
| PhaseGuard T              |                            |                           |                                           |                             |                                  |                                 |                             | •                                  | •                                   | •                                   | •                       |                                              |                                   |                                                                           |                                                         |                           |                                                     |                                  |                                                                  |                             |                                   |                                     |                    |                                     |                                            |
| PhaseGuard HT             |                            |                           |                                           |                             |                                  |                                 | •                           | •                                  |                                     |                                     |                         |                                              |                                   |                                                                           |                                                         |                           |                                                     |                                  |                                                                  |                             |                                   |                                     |                    |                                     |                                            |
| PhaseGuard C              |                            |                           |                                           | •                           |                                  |                                 |                             |                                    |                                     |                                     |                         |                                              |                                   |                                                                           |                                                         |                           |                                                     |                                  |                                                                  | •                           |                                   |                                     |                    |                                     |                                            |
| ColorPlus 2               |                            |                           | •                                         |                             |                                  |                                 |                             |                                    |                                     |                                     |                         |                                              | •                                 |                                                                           |                                                         |                           |                                                     |                                  | •                                                                |                             |                                   |                                     |                    |                                     |                                            |
| See water portfolio       |                            |                           |                                           |                             |                                  |                                 |                             |                                    |                                     |                                     |                         |                                              |                                   |                                                                           |                                                         |                           |                                                     |                                  |                                                                  |                             |                                   |                                     | •                  | •                                   | •                                          |

KG Diatomaceous earth